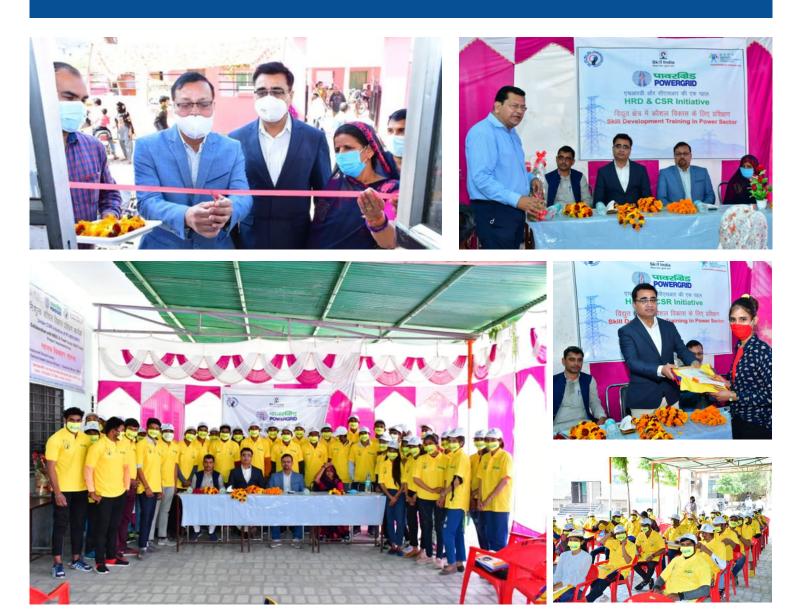

### **MVKK BASSI - CENTER INAUGURATION UNDER POWERGRID CSR PROJECT.**

Glimpses of Center Inauguration of Manav Vikas Kaushal Kendra (MVKK) Bassi, Jaipur has been done under the NSDC Powergrid CSR initiative. The ceremony was graced by Powergrid Officials Shri. Sukumar Mishra Sr. GM, Shri. Ajay Kumar Sharma DGM, and Mr. Kartikeya Tewari AVP Manav Vikas Sanstha.