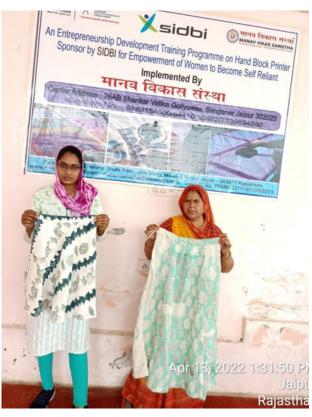

# MVKK, SANGANER - CENTER INAUGURATION UNDER SIDBI CSR PROJECT.

Center Inauguration of Manav Vikas Kaushal Kendra (MVKK) Sanganer, *Jaipur under CSR initiative of the* esteemed SIDBI (Small Industries Development Bank of India). The ceremony was graced by Mr. K Keshvan Iyengar (AGM-SIDBI), Mr. N. C. Debnath (Manager -SIDBI), and Mr. Akul Vashistha CEO Manav Vikas Sanstha.