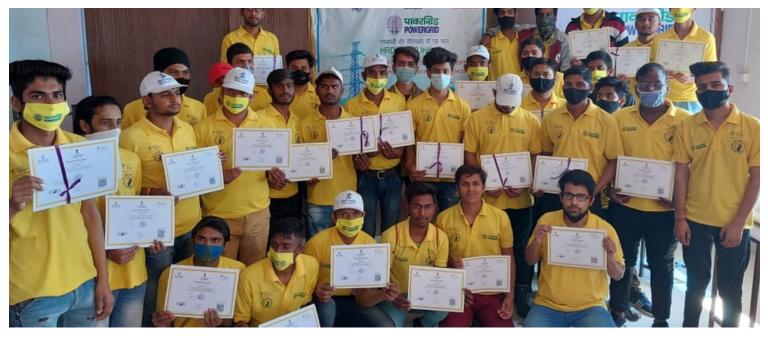

## **MVKK KOTA - CERTIFICATE DISTRIBUTION CEREMONY**

Glimpses of Certificate Distribution Ceremony organized at MVKK Kota for the candidates trained by Manav Vikas Sanstha in Electrician Domestic Solutions job role under Powergrid CSR Skill Development Training Program in the presence of Honorable Powergrid official Sh Manoj Verma and Mr. Akul Vashistha CEO Manav Vikas Sanstha.