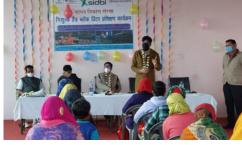

## **MVKK KOTA - CERTIFICATE DISTRIBUTION CEREMONY**

Glimpses of Certificate Distribution Ceremony organized at MVKK Kota for the candidates trained by Manav Vikas Sanstha in Electrician Domestic Solutions job role under Powergrid CSR Skill Development Training Program in the presence of Honorable Powergrid official Sh Manoj Verma and Mr. Akul Vashistha CEO Manav Vikas Sanstha.