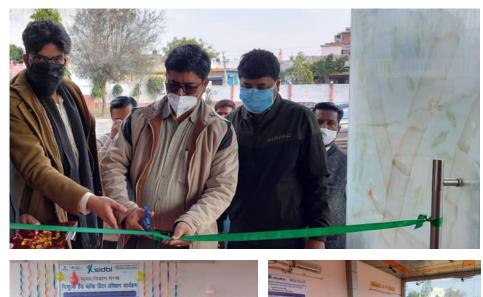

Center Inauguration of Manav Vikas Kaushal Kendra (MVKK) Sanganer, *Jaipur under CSR initiative of the* esteemed SIDBI (Small Industries Development Bank of India). The ceremony was graced by Mr. K Keshvan Iyengar (AGM-SIDBI), Mr. N. C. Debnath (Manager -SIDBI), and Mr. Akul Vashistha CEO Manav Vikas Sanstha.

# MVKK, SANGANER - CENTER INAUGURATION UNDER SIDBI CSR PROJECT.