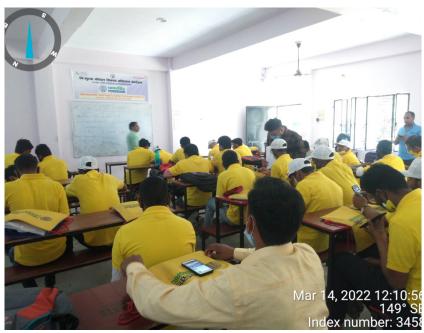

## **MVKK KOTA - CERTIFICATE DISTRIBUTION CEREMONY**

Glimpses of Certificate Distribution Ceremony organized at MVKK Kota for the candidates trained by Manav Vikas Sanstha in Electrician Domestic Solutions job role under Powergrid CSR Skill Development Training Program in the presence of Honorable Powergrid official Sh Manoj Verma and Mr. Akul Vashistha CEO Manav Vikas Sanstha.