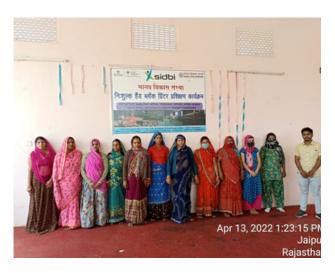

Center Inauguration of Manav Vikas Kaushal Kendra (MVKK) Sanganer, *Jaipur under CSR initiative of the* esteemed SIDBI (Small Industries Development Bank of India). The ceremony was graced by Mr. K Keshvan Iyengar (AGM-SIDBI), Mr. N. C. Debnath (Manager -SIDBI), and Mr. Akul Vashistha CEO Manav Vikas Sanstha.

# MVKK, SANGANER - CENTER INAUGURATION UNDER SIDBI CSR PROJECT.