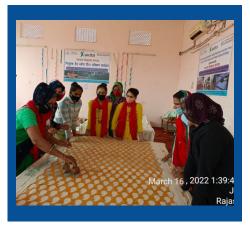

Center Inauguration of Manav Vikas Kaushal Kendra (MVKK) Sanganer, *Jaipur under CSR initiative of the* esteemed SIDBI (Small Industries Development Bank of India). The ceremony was graced by Mr. K Keshvan Iyengar (AGM-SIDBI), Mr. N. C. Debnath (Manager -SIDBI), and Mr. Akul Vashistha CEO Manav Vikas Sanstha.

# MVKK, SANGANER - CENTER INAUGURATION UNDER SIDBI CSR PROJECT.