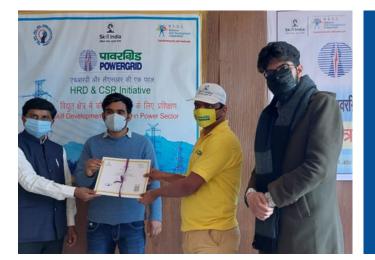

## **MVKK KOTA - CERTIFICATE DISTRIBUTION CEREMONY**

Glimpses of Certificate Distribution Ceremony organized at MVKK Kota for the candidates trained by Manav Vikas Sanstha in Electrician Domestic Solutions job role under Powergrid CSR Skill Development Training Program in the presence of Honorable Powergrid official Sh Manoj Verma and Mr. Akul Vashistha CEO Manav Vikas Sanstha.